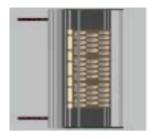

## 68LB-060-CR5

Cultivar 8340lm 80W CR5

This high prosesion lights by U-Tron are designed to help plants grow indoors. This solution allows for urban farming and will help to increase food production world wide. Plus, it saves engergy compared to other grow lights so you are not only feeding the world you are helping to keep it clean for future generations.

### Product Technical Data

General Information Product Dimensions

50000hr

Length 1003mm
Width 91mm
Height 77

Ordering Information

Light Characteristics

Life Span

Efficacy 104.25 Beam Angle 160 D CCT 5500K

Flux 8340lm Product Number A-68LB-060-CR5
Color Rending 85 Product Name Light Bar 1000

Index Product Ordering Name Light Bar 1000 5500K

Electrical CharacteristicsPieces Per Pack1Wattage80WPacks Per Carton1