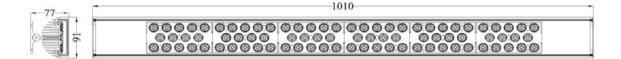

### Product Technical Data

General Information Product Dimensions

50000hr

Length 1003mm
Width 91mm
Height 77

Ordering Information

Light Characteristics

Life Span

Efficacy 104.25 Beam Angle 160 D CCT 5500K

Flux 8340lm Product Number A-68LB-060-CR5
Color Rending 85 Product Name Light Bar 1000

Index Product Ordering Name Light Bar 1000 5500K

Electrical CharacteristicsPieces Per Pack1Wattage80WPacks Per Carton1

## **Technical Drawing**

©2012 U-Tron (Beijing) Electronics Co., LTD All rights reserved Specifications are subject to change without notice

15-Feb-12 data subject to change